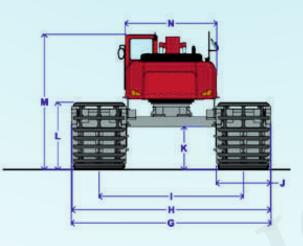

#### MULTI-ATTACHMENT AMPHIBIOUS MACHINE

| Length | Total length | Min height | Max height | Pontoon<br>height | Width  |  |
|--------|--------------|------------|------------|-------------------|--------|--|
| 4,7 m  | 4,9 m        | 2,1 m      | 2,60 m     | 0,9 m             | 2,06 m |  |