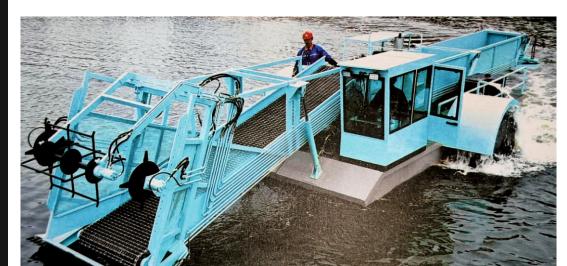

#### Multi-Attachment Amphibious Machine at Quepem for deweeding job

Multi-Attachment Weed Harvester at River Sal, Nuvem for deweeding job