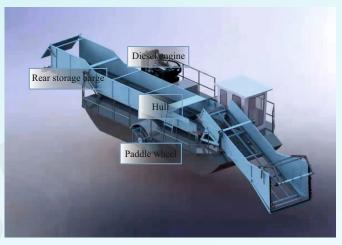

#### AQUATIC WEED HARVESTER

| Description | Total<br>Length | Total<br>Width | Height | Draft        | Collection<br>Width | Collection<br>Depth | Loading<br>Capacity | Navigation<br>Speed | Work Speed | Work Efficiency | Working<br>Efficiency |
|-------------|-----------------|----------------|--------|--------------|---------------------|---------------------|---------------------|---------------------|------------|-----------------|-----------------------|
| RL-AWH1000  | 10.5m           | 4.4m           | 2.6m   | 0.45m / 0.6m | 2.2m                | 1.3m                | 2T / 5m³            | 6-6km/hr            | 2-2.5km/hr | 2000-3999îhr    | 0.25                  |

#### Working of Aquatic Weed Harvester

\*Images displayed for reference purpose only