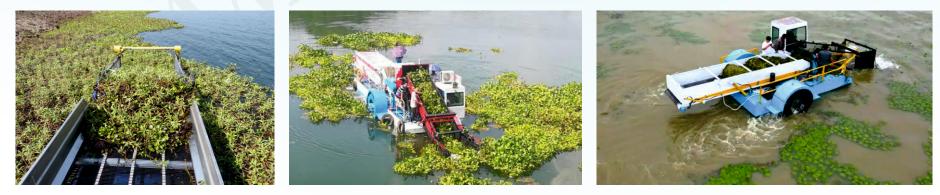

#### AQUATIC WEED HARVESTER

| Description | Total<br>Length | Total<br>Width | Height | Draft        | Collection<br>Width | Collection<br>Depth | Loading<br>Capacity | Navigation<br>Speed | Work Speed | Work Efficiency | Working<br>Efficiency |
|-------------|-----------------|----------------|--------|--------------|---------------------|---------------------|---------------------|---------------------|------------|-----------------|-----------------------|
| RL-AWH1000  | 10.5m           | 4.4m           | 2.6m   | 0.45m / 0.6m | 2.2m                | 1.3m                | 2T / 5m³            | 6-6km/hr            | 2-2.5km/hr | 2000-3999îhr    | 0.25                  |

#### Working of Aquatic Weed Harvester

\*Images displayed for reference purpose only