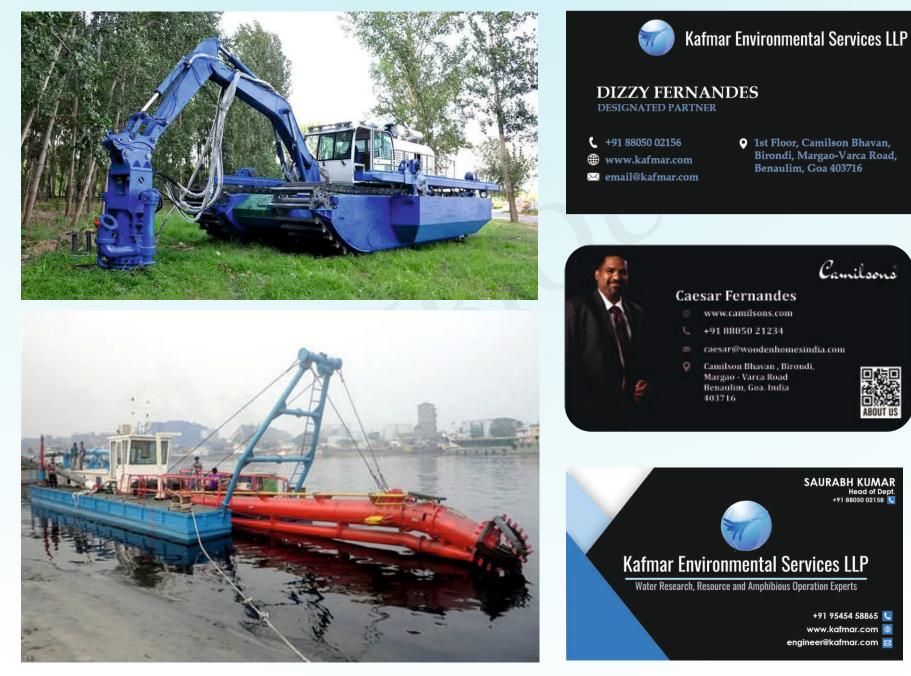

#### EIK AMPHIBIOUS EXCAVATOR

| Description    | Max.<br>Track<br>length | Overall<br>Length | Height of<br>Boom | Overall<br>width<br>min/max | Track<br>Height | Max<br>Cutting<br>height | Max.<br>Loading<br>Height | Recomme<br>-nded<br>outreach | Max<br>digging<br>dept from<br>Front | Max<br>digging<br>depth<br>from Side | Bucket<br>capacity<br>(m) |
|----------------|-------------------------|-------------------|-------------------|-----------------------------|-----------------|--------------------------|---------------------------|------------------------------|--------------------------------------|--------------------------------------|---------------------------|
| Ex70 &<br>Am80 | 6.95                    | 9.25              | 2.90              | 3.39/4.19                   | 1.65            | 7.95                     | 6.30                      | 9                            | 4.80                                 | 4.40                                 | 0.25                      |

#### EIK Amphibious Excavator at Quepem for desilting job

EIK Amphibious Excavator at Assanora for desilting job

#### MULTI-ATTACHMENT AMPHIBIOUS MACHINE

| Length | Total length | Min height | Max height | Pontoon<br>height | Width  |  |
|--------|--------------|------------|------------|-------------------|--------|--|
| 4,7 m  | 4,9 m        | 2,1 m      | 2,60 m     | 0,9 m             | 2,06 m |  |

#### Multi-Attachment Amphibious Machine at Quepem for deweeding job

Multi-Attachment Weed Harvester at River Sal, Nuvem for deweeding job

#### AQUATIC WEED HARVESTER

| Description | Total<br>Length | Total<br>Width | Height | Draft        | Collection<br>Width | Collection<br>Depth | Loading<br>Capacity | Navigation<br>Speed | Work Speed | Work Efficiency | Working<br>Efficiency |
|-------------|-----------------|----------------|--------|--------------|---------------------|---------------------|---------------------|---------------------|------------|-----------------|-----------------------|
| RL-AWH1000  | 10.5m           | 4.4m           | 2.6m   | 0.45m / 0.6m | 2.2m                | 1.3m                | 2T / 5m³            | 6-6km/hr            | 2-2.5km/hr | 2000-3999îhr    | 0.25                  |