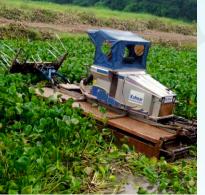

#### AQUATIC WEED HARVESTER

| Description | Total<br>Length | Total<br>Width | Height | Draft        | Collection<br>Width | Collection<br>Depth | Loading<br>Capacity | Navigation<br>Speed | Work Speed | Work Efficiency | Working<br>Efficiency |
|-------------|-----------------|----------------|--------|--------------|---------------------|---------------------|---------------------|---------------------|------------|-----------------|-----------------------|
| RL-AWH1000  | 10.5m           | 4.4m           | 2.6m   | 0.45m / 0.6m | 2.2m                | 1.3m                | 2T / 5m³            | 6-6km/hr            | 2-2.5km/hr | 2000-3999îhr    | 0.25                  |

#### Working of Aquatic Weed Harvester

\*Images displayed for reference purpose only