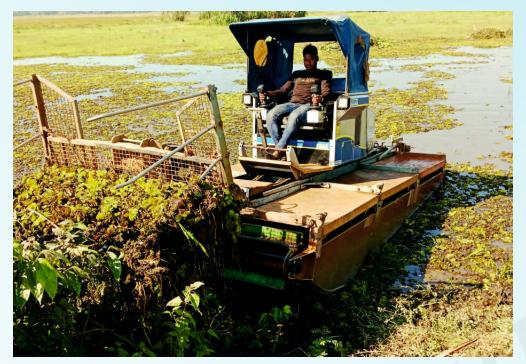

#### MULTI-ATTACHMENT AMPHIBIOUS MACHINE

| Length | Total length | Min height | Max height | Pontoon<br>height | Width  |  |
|--------|--------------|------------|------------|-------------------|--------|--|
| 4,7 m  | 4,9 m        | 2,1 m      | 2,60 m     | 0,9 m             | 2,06 m |  |

#### Multi-Attachment Amphibious Machine at Quepem for deweeding job

Multi-Attachment Weed Harvester at River Sal, Nuvem for deweeding job