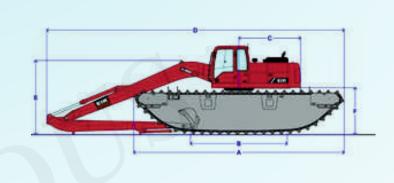

#### EIK AMPHIBIOUS EXCAVATOR

| Description    | Max.<br>Track<br>length | Overall<br>Length | Height of<br>Boom | Overall<br>width<br>min/max | Track<br>Height | Max<br>Cutting<br>height | Max.<br>Loading<br>Height | Recomme<br>-nded<br>outreach | Max<br>digging<br>dept from<br>Front | Max<br>digging<br>depth<br>from Side | Bucket<br>capacity<br>(m) |
|----------------|-------------------------|-------------------|-------------------|-----------------------------|-----------------|--------------------------|---------------------------|------------------------------|--------------------------------------|--------------------------------------|---------------------------|
| Ex70 &<br>Am80 | 6.95                    | 9.25              | 2.90              | 3.39/4.19                   | 1.65            | 7.95                     | 6.30                      | 9                            | 4.80                                 | 4.40                                 | 0.25                      |