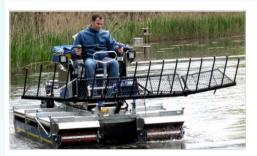

#### AQUATIC WEED HARVESTER

| Description | Total<br>Length | Total<br>Width | Height | Draft        | Collection<br>Width | Collection<br>Depth | Loading<br>Capacity | Navigation<br>Speed | Work Speed | Work Efficiency | Working<br>Efficiency |
|-------------|-----------------|----------------|--------|--------------|---------------------|---------------------|---------------------|---------------------|------------|-----------------|-----------------------|
| RL-AWH1000  | 10.5m           | 4.4m           | 2.6m   | 0.45m / 0.6m | 2.2m                | 1.3m                | 2T / 5m³            | 6-6km/hr            | 2-2.5km/hr | 2000-3999îhr    | 0.25                  |