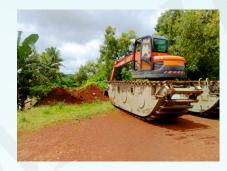

from<br>Front | Max<br>digging<br>depth<br>from Side | Bucket<br>capacity<br>(m) |
|----------------|-------------------------|-------------------|-------------------|-----------------------------|-----------------|--------------------------|---------------------------|------------------------------|--------------------------------------|--------------------------------------|---------------------------|
| Ex70 &<br>Am80 | 6.95                    | 9.25              | 2.90              | 3.39/4.19                   | 1.65            | 7.95                     | 6.30                      | 9                            | 4.80                                 | 4.40                                 | 0.25                      |







#### EIK Amphibious Excavator at Quepem for desilting job



EIK Amphibious Excavator at Assanora for desilting job



#### MULTI-ATTACHMENT AMPHIBIOUS MACHINE

| Length | Total length | Min height | Max height | Pontoon<br>height | Width  |  |
|--------|--------------|------------|------------|-------------------|--------|--|
| 4,7 m  | 4,9 m        | 2,1 m      | 2,60 m     | 0,9 m             | 2,06 m |  |



**REED RAKE** 

| Working width:    | 2 or 3.5 m. |
|-------------------|-------------|
| Weight:           | 60 kg       |
| Working Capacity: | 200 kg      |



| HIGH-TIP RAKE                 |        |
|-------------------------------|--------|
| Working width:                | 2,13 m |
| Weight:                       | 70 kg  |
| Max. lifting height in water: | 1,3 m  |
| Max. lifting height on land:  | 1,7 m. |
|