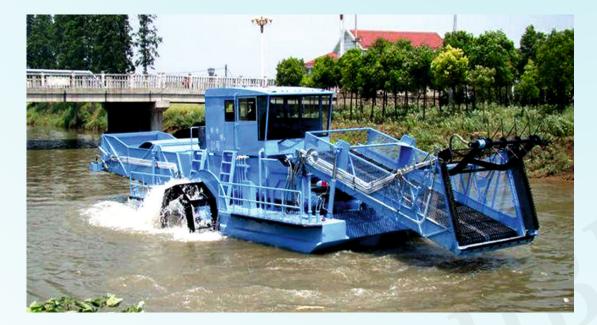

#### AQUATIC WEED HARVESTER

| Description | Total<br>Length | Total<br>Width | Height | Draft        | Collection<br>Width | Collection<br>Depth | Loading<br>Capacity | Navigation<br>Speed | Work Speed | Work Efficiency | Working<br>Efficiency |
|-------------|-----------------|----------------|--------|--------------|---------------------|---------------------|---------------------|---------------------|------------|-----------------|-----------------------|
| RL-AWH1000  | 10.5m           | 4.4m           | 2.6m   | 0.45m / 0.6m | 2.2m                | 1.3m                | 2T / 5m³            | 6-6km/hr            | 2-2.5km/hr | 2000-3999îhr    | 0.25                  |

#### Working of Aquatic Weed Harvester

\*Images displayed for reference purpose only