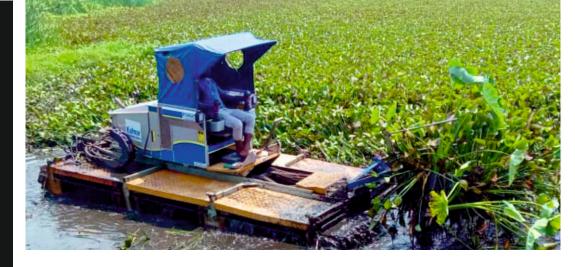

#### Multi-Attachment Amphibious Machine at Quepem for deweeding job

Multi-Attachment Weed Harvester at River Sal, Nuvem for deweeding job