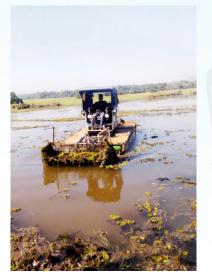

#### Multi-Attachment Amphibious Machine at Quepem for deweeding job

Multi-Attachment Weed Harvester at River Sal, Nuvem for deweeding job