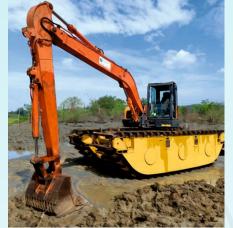

#### EIK AMPHIBIOUS EXCAVATOR

| Description    | Max.<br>Track<br>length | Overall<br>Length | Height of<br>Boom | Overall<br>width<br>min/max | Track<br>Height | Max<br>Cutting<br>height | Max.<br>Loading<br>Height | Recomme<br>-nded<br>outreach | Max<br>digging<br>dept from<br>Front | Max<br>digging<br>depth<br>from Side | Bucket<br>capacity<br>(m) |
|----------------|-------------------------|-------------------|-------------------|-----------------------------|-----------------|--------------------------|---------------------------|------------------------------|--------------------------------------|--------------------------------------|---------------------------|
| Ex70 &<br>Am80 | 6.95                    | 9.25              | 2.90              | 3.39/4.19                   | 1.65            | 7.95                     | 6.30                      | 9                            | 4.80                                 | 4.40                                 | 0.25                      |

#### EIK Amphibious Excavator at Quepem for desilting job

EIK Amphibious Excavator at Assanora for desilting job