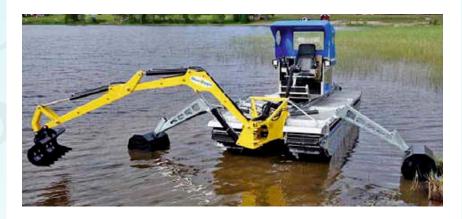

#### EIK AMPHIBIOUS EXCAVATOR

| Description    | Max.<br>Track<br>length | Overall<br>Length | Height of<br>Boom | Overall<br>width<br>min/max | Track<br>Height | Max<br>Cutting<br>height | Max.<br>Loading<br>Height | Recomme<br>-nded<br>outreach | Max<br>digging<br>dept from<br>Front | Max<br>digging<br>depth<br>from Side | Bucket<br>capacity<br>(m) |
|----------------|-------------------------|-------------------|-------------------|-----------------------------|-----------------|--------------------------|---------------------------|------------------------------|--------------------------------------|--------------------------------------|---------------------------|
| Ex70 &<br>Am80 | 6.95                    | 9.25              | 2.90              | 3.39/4.19                   | 1.65            | 7.95                     | 6.30                      | 9                            | 4.80                                 | 4.40                                 | 0.25                      |

#### EIK Amphibious Excavator at Quepem for desilting job

EIK Amphibious Excavator at Assanora for desilting job