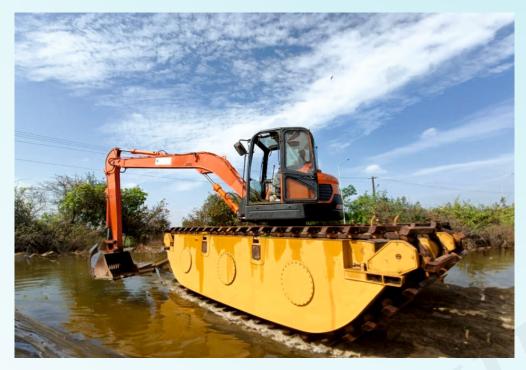

#### EIK AMPHIBIOUS EXCAVATOR

| Description    | Max.<br>Track<br>length | Overall<br>Length | Height of<br>Boom | Overall<br>width<br>min/max | Track<br>Height | Max<br>Cutting<br>height | Max.<br>Loading<br>Height | Recomme<br>-nded<br>outreach | Max<br>digging<br>dept from<br>Front | Max<br>digging<br>depth<br>from Side | Bucket<br>capacity<br>(m) |
|----------------|-------------------------|-------------------|-------------------|-----------------------------|-----------------|--------------------------|---------------------------|------------------------------|--------------------------------------|--------------------------------------|---------------------------|
| Ex70 &<br>Am80 | 6.95                    | 9.25              | 2.90              | 3.39/4.19                   | 1.65            | 7.95                     | 6.30                      | 9                            | 4.80                                 | 4.40                                 | 0.25                      |

#### EIK Amphibious Excavator at Quepem for desilting job

EIK Amphibious Excavator at Assanora for desilting job