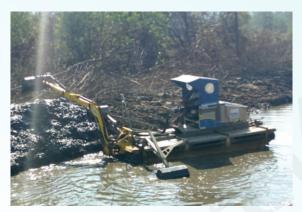

#### EIK AMPHIBIOUS EXCAVATOR

| Description    | Max.<br>Track<br>length | Overall<br>Length | Height of<br>Boom | Overall<br>width<br>min/max | Track<br>Height | Max<br>Cutting<br>height | Max.<br>Loading<br>Height | Recomme<br>-nded<br>outreach | Max<br>digging<br>dept from<br>Front | Max<br>digging<br>depth<br>from Side | Bucket<br>capacity<br>(m) |
|----------------|-------------------------|-------------------|-------------------|-----------------------------|-----------------|--------------------------|---------------------------|------------------------------|--------------------------------------|--------------------------------------|---------------------------|
| Ex70 &<br>Am80 | 6.95                    | 9.25              | 2.90              | 3.39/4.19                   | 1.65            | 7.95                     | 6.30                      | 9                            | 4.80                                 | 4.40                                 | 0.25                      |

#### EIK Amphibious Excavator at Quepem for desilting job

EIK Amphibious Excavator at Assanora for desilting job