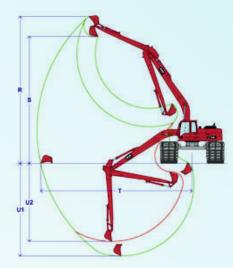

#### EIK AMPHIBIOUS EXCAVATOR

| Description    | Max.<br>Track<br>length | Overall<br>Length | Height of<br>Boom | Overall<br>width<br>min/max | Track<br>Height | Max<br>Cutting<br>height | Max.<br>Loading<br>Height | Recomme<br>-nded<br>outreach | Max<br>digging<br>dept from<br>Front | Max<br>digging<br>depth<br>from Side | Bucket<br>capacity<br>(m) |
|----------------|-------------------------|-------------------|-------------------|-----------------------------|-----------------|--------------------------|---------------------------|------------------------------|--------------------------------------|--------------------------------------|---------------------------|
| Ex70 &<br>Am80 | 6.95                    | 9.25              | 2.90              | 3.39/4.19                   | 1.65            | 7.95                     | 6.30                      | 9                            | 4.80                                 | 4.40                                 | 0.25                      |