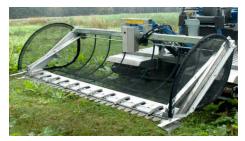

**REED RAKE** 

| Working width:    | 2 or 3.5 m. |
|-------------------|-------------|
| Weight:           | 60 kg       |
| Working Capacity: | 200 kg      |

| HIGH-TIP RAKE                 |        |
|-------------------------------|--------|
| Working width:                | 2,13 m |
| Weight:                       | 70 kg  |
| Max. lifting height in water: | 1,3 m  |
| Max. lifting height on land:  | 1,7 m. |
|                               |        |