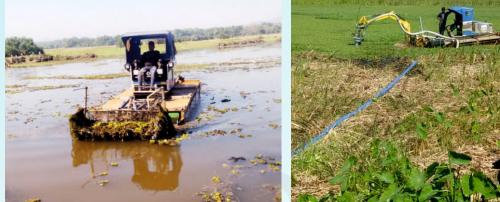

#### AQUATIC WEED HARVESTER

| Description | Total<br>Length | Total<br>Width | Height | Draft        | Collection<br>Width | Collection<br>Depth | Loading<br>Capacity | Navigation<br>Speed | Work Speed | Work Efficiency | Working<br>Efficiency |
|-------------|-----------------|----------------|--------|--------------|---------------------|---------------------|---------------------|---------------------|------------|-----------------|-----------------------|
| RL-AWH1000  | 10.5m           | 4.4m           | 2.6m   | 0.45m / 0.6m | 2.2m                | 1.3m                | 2T / 5m³            | 6-6km/hr            | 2-2.5km/hr | 2000-3999îhr    | 0.25                  |

#### Working of Aquatic Weed Harvester

\*Images displayed for reference purpose only