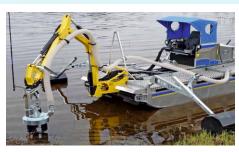

#### MULTI-ATTACHMENT AMPHIBIOUS MACHINE

| Length | Total length | Min height | Max height | Pontoon<br>height | Width  |  |
|--------|--------------|------------|------------|-------------------|--------|--|
| 4,7 m  | 4,9 m        | 2,1 m      | 2,60 m     | 0,9 m             | 2,06 m |  |

#### Multi-Attachment Amphibious Machine at Quepem for deweeding job

Multi-Attachment Weed Harvester at River Sal, Nuvem for deweeding job