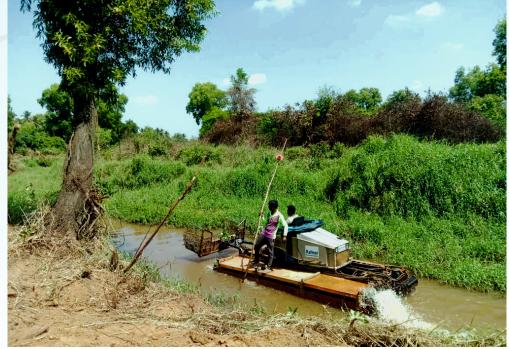

#### AQUATIC WEED HARVESTER

| Description | Total<br>Length | Total<br>Width | Height | Draft        | Collection<br>Width | Collection<br>Depth | Loading<br>Capacity | Navigation<br>Speed | Work Speed | Work Efficiency | Working<br>Efficiency |
|-------------|-----------------|----------------|--------|--------------|---------------------|---------------------|---------------------|---------------------|------------|-----------------|-----------------------|
| RL-AWH1000  | 10.5m           | 4.4m           | 2.6m   | 0.45m / 0.6m | 2.2m                | 1.3m                | 2T / 5m³            | 6-6km/hr            | 2-2.5km/hr | 2000-3999îhr    | 0.25                  |

#### Working of Aquatic Weed Harvester

\*Images displayed for reference purpose only